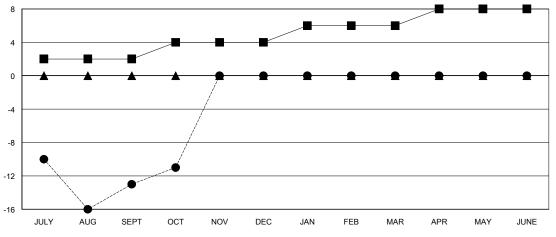

## LOCATION ILLINOIS

| GMT: OPEN             | LOCATION ILLINOIS |           |                  |                  |  |  |
|-----------------------|-------------------|-----------|------------------|------------------|--|--|
| Clubs                 |                   |           |                  |                  |  |  |
| RESULTS FOR 2014-2015 |                   |           |                  |                  |  |  |
| QUARTER               | NEW CLUB<br>GOAL  | NEW CLUBS | DROPPED<br>CLUBS | NET<br>GAIN/LOSS |  |  |
| JULY/AUG/SEPT         | 0                 | 0         | 0                | 0                |  |  |
| OCT/NOV/DEC           | 0                 | 0         | 0                | 0                |  |  |
| JAN/FEB/MAR           | 0                 | 0         | 0                | 0                |  |  |

## GOALS AND ACTUAL NEW CLUBS CUMULATIVE